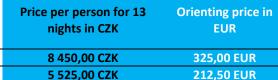

We speak: EN, DE, ESP No smoking: yes

| The hotel is located in the town center about 300 meters from the Town Theater and 100 meters from the Computer Lab in the House of Prelate. | Type of the room | Price per night per person/minimum stay 7 nights | Price per person for 13<br>nights in CZK | Orienting price in EUR |
|----------------------------------------------------------------------------------------------------------------------------------------------|------------------|--------------------------------------------------|------------------------------------------|------------------------|
| All rooms have own WC and bathroom.                                                                                                          | Single room      | 900,00 CZK                                       | 11 700,00 CZK                            | 450,00 EUR             |
| Breakfast included in the price                                                                                                              | Double room      | 650,00 CZK                                       | 8 450,00 CZK                             | 325,00 EUR             |
| Free internet connection in the rooms                                                                                                        | Triple room      | 550,00 CZK                                       | 7 150,00 CZK                             | 275,00 EUR             |
|                                                                                                                                              |                  |                                                  |                                          |                        |

WWW: www.ceskykrumlov-info.cz/pension\_margarita\_villa

We speak: EN, DE No smoking: yes

| The hotel is located near the town center about 150 meters from the Town Theater and 350 meters from the Computer Lab. | Type of the room | Price per night per person/minimum stay 7 nights | Price per person for 13 nights in CZK | Orienting price in EUR |
|------------------------------------------------------------------------------------------------------------------------|------------------|--------------------------------------------------|---------------------------------------|------------------------|
| All rooms have own WC and bathroom.                                                                                    | Single room      | 650,00 CZK                                       | 8 450,00 CZK                          | 325,00 EUR             |
| Breakfast is charged extra - 120,- CZK per Breakfast.                                                                  | Double room      | 425,00 CZK                                       | 5 525,00 CZK                          | 212,50 EUR             |
| Free internet connection in the room                                                                                   | Triple room      | 350,00 CZK                                       | 4 550,00 CZK                          | 175,00 EUR             |
|                                                                                                                        |                  |                                                  |                                       |                        |

 Price per person for 13 nights in CZK
 Orienting price in EUR

 8 450,00 CZK
 325,00 EUR

 5 525,00 CZK
 212,50 EUR

 4 550,00 CZK
 175,00 EUR

| Price per person for 13<br>nights in CZK | Orienting price in<br>EUR |
|------------------------------------------|---------------------------|
| 8 450,00 CZK                             | 325,00 EUR                |
| 5 525,00 CZK                             | 212,50 EUR                |
| 4 550.00 CZK                             | 175.00 EUR                |

| This college is located in the town center about 450 meters from the Town Theater and 300 meters from the Computer Lab. | Type of the room | Price per night per<br>person/minimum<br>stay 7 nights | Price per person for 13<br>nights in CZK | Orienting price in<br>EUR |
|-------------------------------------------------------------------------------------------------------------------------|------------------|--------------------------------------------------------|------------------------------------------|---------------------------|
| All rooms have own WC and bathroom.                                                                                     | Single room      | 650,00 CZK                                             | 8 450,00 CZK                             | 325,00 EUR                |
| Breakfast is charged extra - 110,- CZK per Breakfast.                                                                   | Double room      | 425,00 CZK                                             | 5 525,00 CZK                             | 212,50 EUR                |
|                                                                                                                         |                  |                                                        |                                          |                           |

| The pension is located near the town center about 600 meters from the Town Theater and 400 meters from the Computer Lab. | Type of the room | Price per night per<br>person/minimum<br>stay 7 nights | Price per person for 13<br>nights in CZK | Orienting price in EUR |
|--------------------------------------------------------------------------------------------------------------------------|------------------|--------------------------------------------------------|------------------------------------------|------------------------|
| Breakfast: self-service in the kitchen.                                                                                  | Single room      | 650,00 CZK                                             | 8 450,00 CZK                             | 325,00 EUR             |
| Free internet connection in the pension and rooms                                                                        | Double room      | 425,00 CZK                                             | 5 525,00 CZK                             | 212,50 EUR             |
|                                                                                                                          | Triple room      | 350,00 CZK                                             | 4 550,00 CZK                             | 175,00 EUR             |
|                                                                                                                          |                  | •                                                      |                                          |                        |