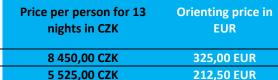

We speak: EN, DE, ESP No smoking: yes

| The hotel is located in the town center about 300 meters from the Town Theater and 100 meters from the Computer Lab in the House of Prelate. | Type of the room | Price per night per person/minimum stay 7 nights | Price per person for 13<br>nights in CZK | Orienting price in EUR |
|----------------------------------------------------------------------------------------------------------------------------------------------|------------------|--------------------------------------------------|------------------------------------------|------------------------|
| All rooms have own WC and bathroom.                                                                                                          | Single room      | 900,00 CZK                                       | 11 700,00 CZK                            | 450,00 EUR             |
| Breakfast included in the price                                                                                                              | Double room      | 650,00 CZK                                       | 8 450,00 CZK                             | 325,00 EUR             |
| Free internet connection in the rooms                                                                                                        | Triple room      | 550,00 CZK                                       | 7 150,00 CZK                             | 275,00 EUR             |
|                                                                                                                                              |                  |                                                  |                                          |                        |