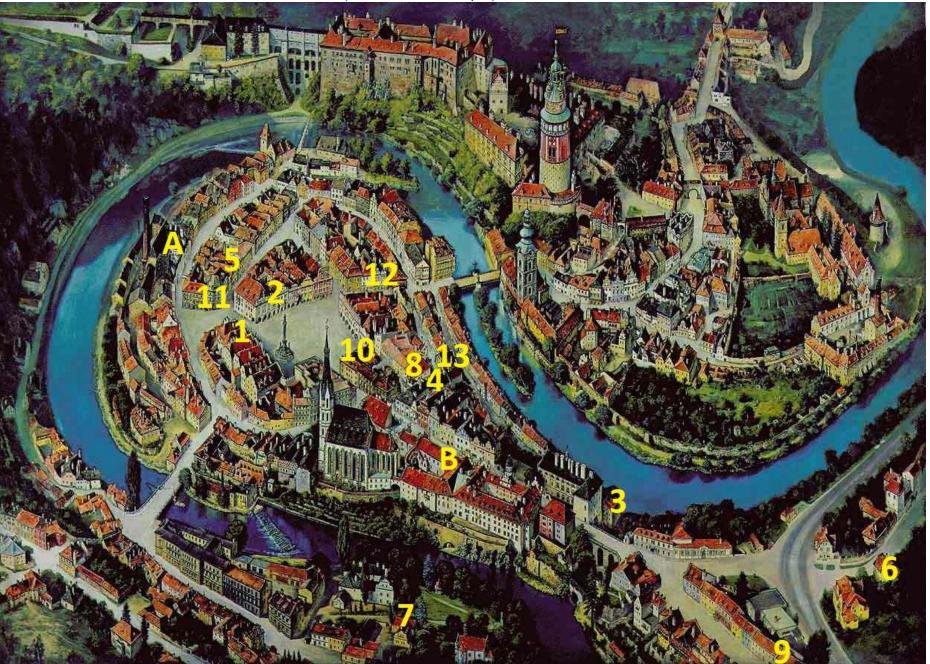

## THE LOCATION OF THE WORKSHOPS VENUES AND PARTNERS HOTELS, PENSIONS AND HOSTELS FOR THE YEAR 2022

A – Egon Schiele Art Centrum/lectors venue, B – House of Prelate/computer lab, 1) Hotel Zlaty Andel "Base camp", 2) Hotel OLDINN, 3) Hotel Mlyn , 4) Hotel Peregrin, 5) Pension Švambersky Dům 6) Pension Gardena 7) Villa Wurmfeld, 8) Castle View Apartments, 9) Pension Vltavin, 10) Hotel Grand, 11) Hotel Leonardo, 12) Hotel U Malého Vítka, 13) Pension Adalbert