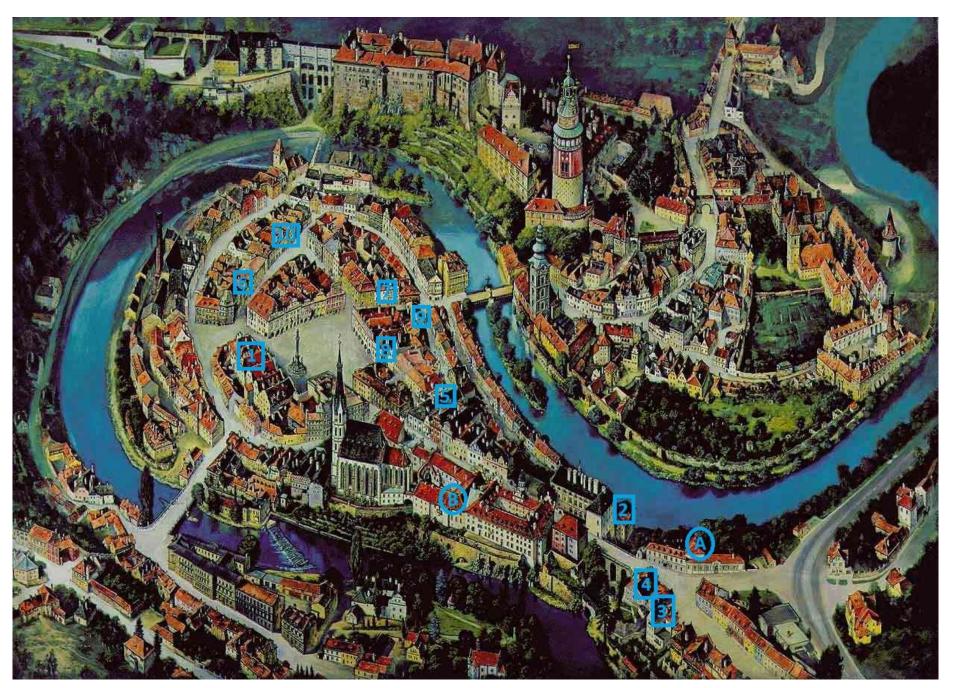

#### THE LOCATION OF THE WORKSHOPS VENUES AND PARTNERS HOTELS, PENSIONS AND HOSTELS FOR THE YEAR 2022

<u>A</u> – Town Theater/lectors venue, <u>B</u> – House of Prelate/computer lab, 1) Hotel Zlaty Andel "Base camp", 2) Hotel Mlyn , 3) Hotel Myšší díra, 4) Hotel barbakán 5) Hotel Peregrin 6) Pension Švambersky Dům 7) Hotel U Malého Vítka 8) Pension Maštal 9) Pension Thallerův dům 10) Hostel Travel