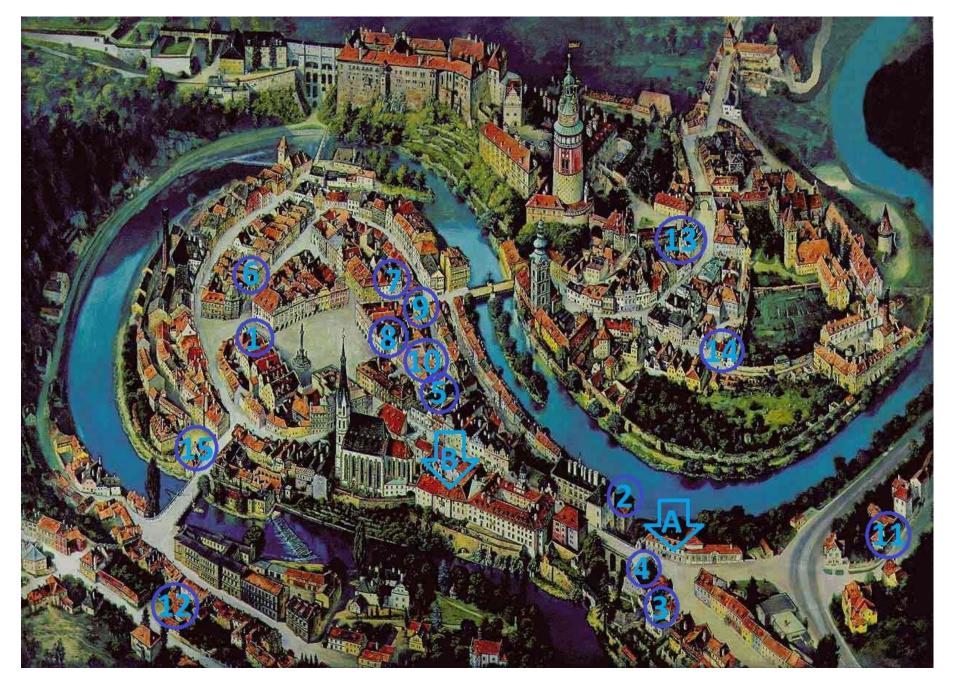

#### THE LOCATION OF THE WORKSHOPS VENUES AND PARTNERS HOTELS, PENSIONS AND HOSTELS FOR THE YEAR 2022

A – Town Theater/lectors venue, B – House of Prelate/computer lab, 1) Hotel Zlaty Andel "Base camp", 2) Hotel Mlyn , 3) Hotel Myšší díra, 4) Hotel Barbakán

5) Hotel Peregrin 6) Pension Švambersky Dům 7) Hotel U Malého Vítka 8) Pension Maštal 9) Pension Thallerův dům 10) Castle View Apartment 11) Gardena Dependence & Villa Gardena

12) Pension Merlin 13) Castle Apartements 14) Pension Premium 15) Hostel Merlin