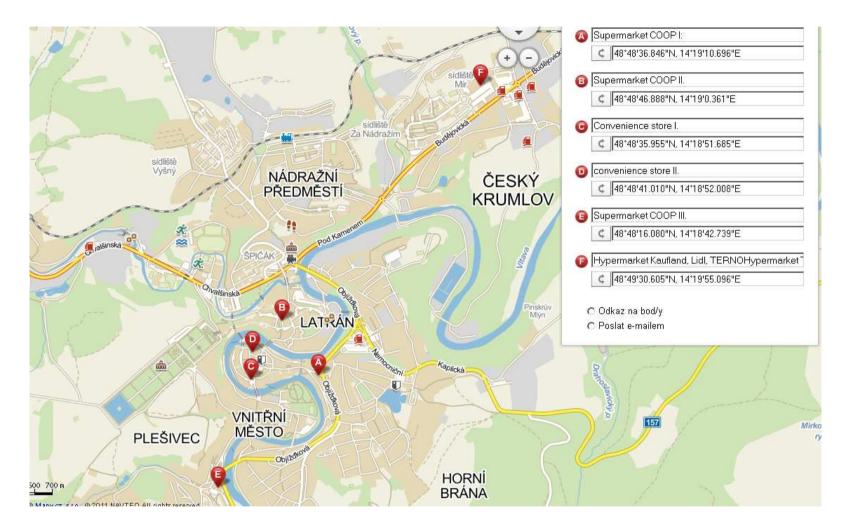

## Wher can I buy some food etc.

How to get the Hypermarkets outside the centre?

1) by Taxi (ca 150,- CZK one way) / 00420 380 712 712

2) by Local Bus – Bus Main Station to Bus Station "U Supermarket" Sunday 13 Jan: