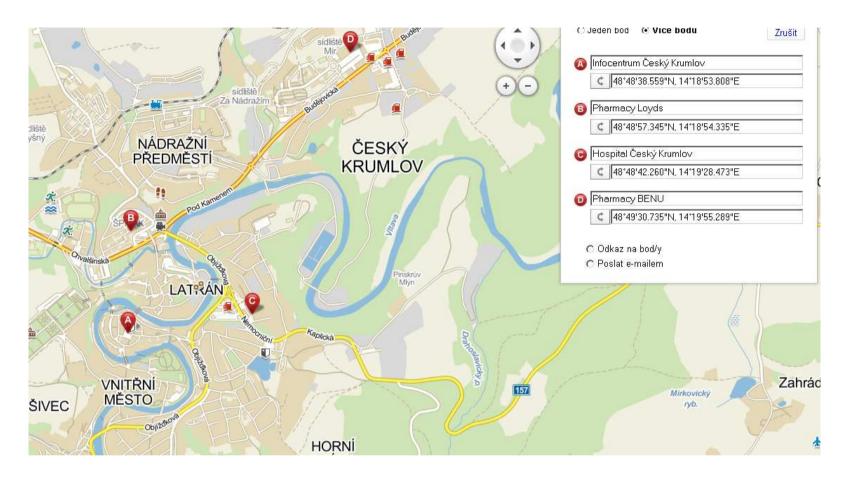

## I don't feel well – Pharmacy, Hospital:

A) Infocentrum Český Krumlov B) Pharmacy Loids C) Hospital Český Krumlov Tel. :00420 380 761 111
D) Pharmacy BENU is all week open (Hypermarket Kaufland)

**Emergency Telephone numbers:** 

112 Emergency / 150 Fire brigade / 155 First aid / 156 Town police / 158 State police