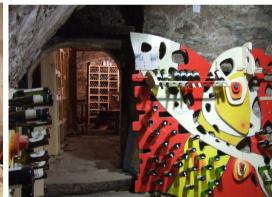

### CZECH AND MORAVIAN WINE (wine tasting with commentary) 14<sup>th</sup>

Wine tasting of 10 sorts red and white wines and small refreshment.

DATES: Sunday 13<sup>th</sup> January / at 5 pm till 7 pm

TICKETS: tickets you can buy at least on 12<sup>th</sup> January till 2 pm

| Price per person | Meeting point                             | Beginning | Min. pax | Max. pax |
|------------------|-------------------------------------------|-----------|----------|----------|
| 400,- CZK        | In the Wine cellar of the St. Christopher | 06:00 pm  | 10       | 24       |