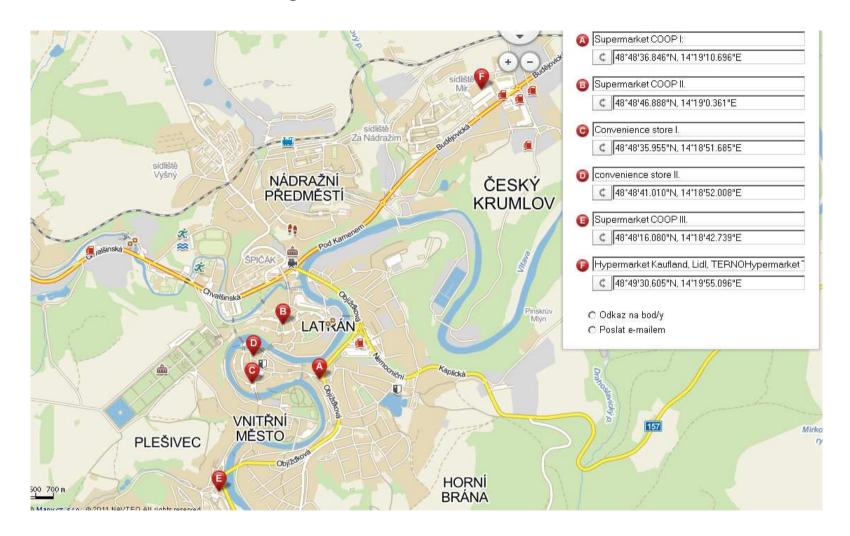

#### How to get the Hypermarkets outside the centre?

- 1) by Taxi (ca 150,- CZK one way) / 00420 380 712 712
- 2) by Local Bus Bus Main Station to Bus Station "U Supermarket" Sunday 13 Jan:

10:42 am, 11:00 am, 00:42 pm / back at: 01:09 pm, 04:09 pm, for other times ask et the Infocentrum