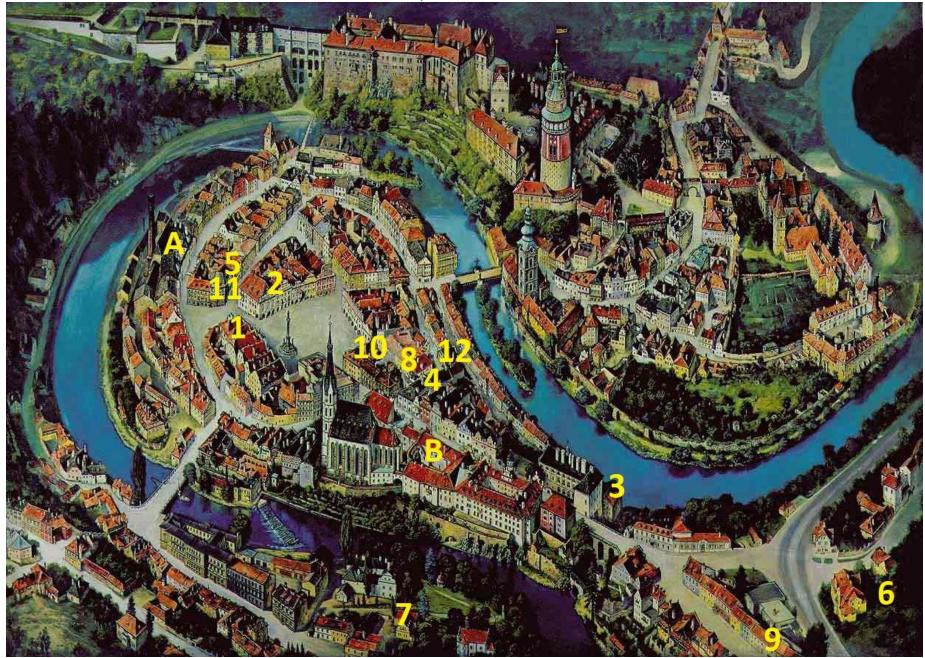

## THE LOCATION OF THE WORKSHOPS VENUES AND PARTNERS HOTELS, PENSIONS AND HOSTELS FOR THE YEAR 2022

A – Egon Schiele Art Centrum/lectors venue, B – House of Prelate/computer lab, 1) Hotel Zlaty Andel "Base camp", 2) Hotel OLDINN, 3) Hotel Mlyn , 4) Hotel Peregrin, 5) Pension Švambersky Dům 6) Pension Gardena 7) Villa Wurmfeld, 8) Castle View Apartments, 9) Pension Vltavin, 10) Hotel Grand, 11) Hotel Leonardo, 12) Pension Adalbert